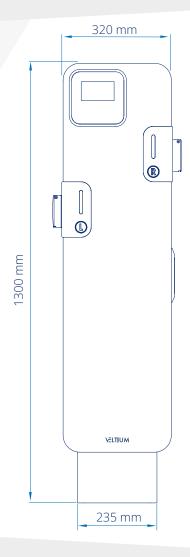

| Communication | Ethernet                 | 2 x RJ45                                              |
|---------------|--------------------------|-------------------------------------------------------|
|               | Wi-Fi                    | Yes                                                   |
|               | Modem                    | LTE                                                   |
| Mechanical    | Material                 | ASA-PC fireproof (V0)                                 |
|               | Mounting                 | Ground                                                |
|               | Dimensions (mm)          | 1300 x 320 x 228                                      |
|               | Weight                   | 30 kg with Type 2 Sockets<br>38 kg with spiral cables |
|               | IP Grade                 | IP54                                                  |
|               | IK Grade                 | IK10                                                  |
| Environmental | Suitable for outdoor use | Yes                                                   |
|               | Operating temperature    | -25 to 50°C                                           |
|               | Storage temperature      | -25 to 60°C                                           |

## **Dimensions**