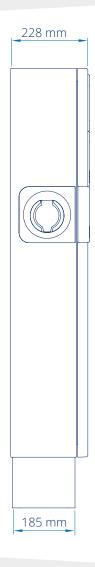

| Communication | Ethernet                 | 2 x RJ45                                              |
|---------------|--------------------------|-------------------------------------------------------|
|               | Wi-Fi                    | Yes                                                   |
|               | Modem                    | LTE                                                   |
| Mechanical    | Material                 | ASA-PC fireproof (V0)                                 |
|               | Mounting                 | Ground                                                |
|               | Dimensions (mm)          | 1300 x 320 x 228                                      |
|               | Weight                   | 30 kg with Type 2 Sockets<br>38 kg with spiral cables |
|               | IP Grade                 | IP54                                                  |
|               | IK Grade                 | IK10                                                  |
| Environmental | Suitable for outdoor use | Yes                                                   |
|               | Operating temperature    | -25 to 50°C                                           |
|               | Storage temperature      | -25 to 60°C                                           |

## **Dimensions**