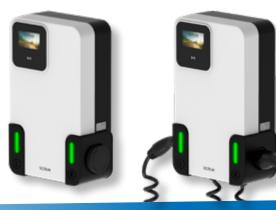

## **Datasheet**

| Charging   | Charging standard                            | Mode 3 as IEC 61851-1 Ed 3.0                                                                        |
|------------|----------------------------------------------|-----------------------------------------------------------------------------------------------------|
|            | User interface                               | RFID Reader<br>Multicolour LED<br>Bluetooth<br>TFT 4.3" Touch Display and 16.7M colours (optional)  |
|            | Energy metering                              | Integrated MID meter                                                                                |
|            | Backend                                      | OCPP 1.6 J communication protocol  blueSKY by VELTIUM                                               |
|            | Dynamic and static power control             | Individually and group of chargers                                                                  |
|            | No. of EV that can be charged simultaneously | 2                                                                                                   |
| Electrical | Voltage                                      | AC 230 V ±10% / 400 V ±10%                                                                          |
|            | Frecuency                                    | 50-60 Hz                                                                                            |
|            | Maximum current (per phase)                  | 32 A                                                                                                |
|            | Power Supply                                 | Single-phase (P+N+PE) / Three-phase (3P+N+PE)                                                       |
|            | Maximum power delivered (2 options)          | 2 x 7.4 kW - Single-phase<br>2 x 22 kW - Three-phase                                                |
|            | Number of connectors                         | 2                                                                                                   |
|            | Type of connectors                           | 2 x Type 2 Socket<br>2 x Type 2 Socket with shutters<br>2 x Type 2 tethered spiral cable (4 meters) |
| Safety     | Switching device                             | Integrated relays                                                                                   |
|            | Protection against electric shock            | Class I                                                                                             |
|            | Welded contacts detection                    | Yes                                                                                                 |
|            | Protective earth detection                   | Yes                                                                                                 |
|            | Power supply wrong poles detection           | Single-phase / Three-phase                                                                          |
|            | DC earth leakage detection                   | 6 mA                                                                                                |
|            | Residual currents                            | Type A 30 mA                                                                                        |