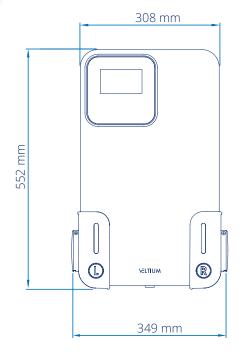

Curve C 40 A

| Communication | Ethernet                 | 2 x RJ45                                             |
|---------------|--------------------------|------------------------------------------------------|
|               | Wi-Fi                    | Yes                                                  |
|               | Modem                    | LTE                                                  |
| Mechanical    | Material                 | ASA-PC fireproof (V0)                                |
|               | Mounting                 | Wall                                                 |
|               | Dimensions (mm)          | 552 x 349 x 180                                      |
|               | Weight                   | 8 kg with Type 2 Sockets<br>16 kg with spiral cables |
|               | IP Grade                 | IP54                                                 |
|               | IK Grade                 | IK10                                                 |
| Environmental | Suitable for outdoor use | Yes                                                  |
|               | Operating temperature    | -25 to 50°C                                          |
|               | Storage temperature      | -25 to 60°C                                          |

## **Dimensions**