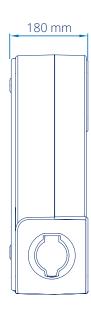

Curve C 40 A

| Communication | Ethernet                 | 2 x RJ45                                             |
|---------------|--------------------------|------------------------------------------------------|
|               | Wi-Fi                    | Yes                                                  |
|               | Modem                    | LTE                                                  |
| Mechanical    | Material                 | ASA-PC fireproof (V0)                                |
|               | Mounting                 | Wall                                                 |
|               | Dimensions (mm)          | 552 x 349 x 180                                      |
|               | Weight                   | 8 kg with Type 2 Sockets<br>16 kg with spiral cables |
|               | IP Grade                 | IP54                                                 |
|               | IK Grade                 | IK10                                                 |
| Environmental | Suitable for outdoor use | Yes                                                  |
|               | Operating temperature    | -25 to 50°C                                          |
|               | Storage temperature      | -25 to 60°C                                          |

## **Dimensions**